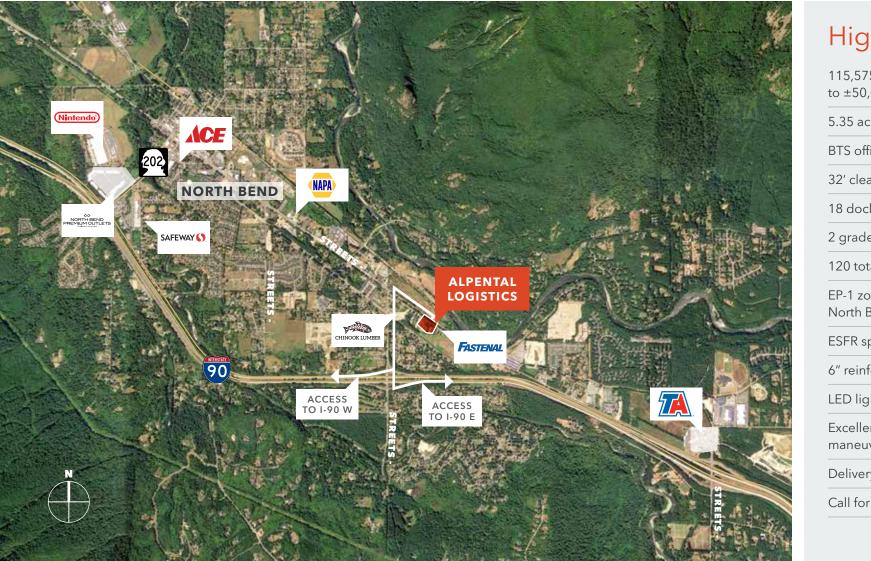

# **ALPENTAL LOGISTICS**

115,575 SF Industrial Building Available Q4 2023

FOR LEASE | 43909 SE TANNER RD | NORTH BEND, WA

ALPENTALLOGISTICS.COM

## **Alpental Logistics**

43909 SE TANNER RD | NORTH BEND, WA

### Highlights

| 115,575 total SF, divisible<br>to ±50,000 SF |
|----------------------------------------------|
| 5.35 acres                                   |
| BTS office                                   |
| 32' clear height                             |
| 18 dock positions                            |
| 2 grade-level loading doors                  |
| 120 total parking stalls                     |
| EP-1 zoning, city of<br>North Bend           |
| ESFR sprinklers                              |
| 6" reinforced slab                           |
| LED lighting                                 |
| Excellent truck<br>maneuverability           |
| Delivery Q4 2023                             |
|                                              |