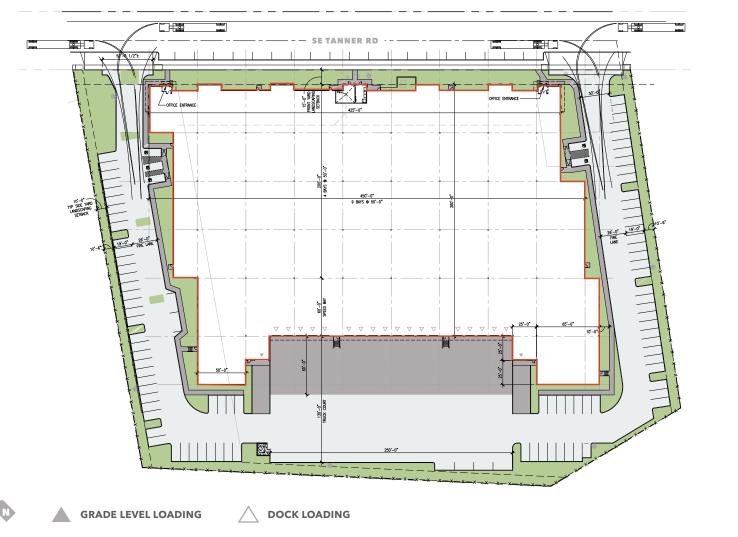

## **Alpental Logistics**

43909 SE TANNER RD | NORTH BEND, WA

### Site Plan

### Highlights

| 115,575 total SF, divisible<br>to ±50,000 SF |
|----------------------------------------------|
| 5.35 acres                                   |
| BTS office                                   |
| 32' clear height                             |
| 18 dock positions                            |
| 2 grade-level loading doors                  |
| 120 total parking stalls                     |
| EP-1 zoning, city of<br>North Bend           |
| ESFR sprinklers                              |
| 6" reinforced slab                           |
| LED lighting                                 |
| Excellent truck<br>maneuverability           |
| Delivery Q4 2023                             |
|                                              |